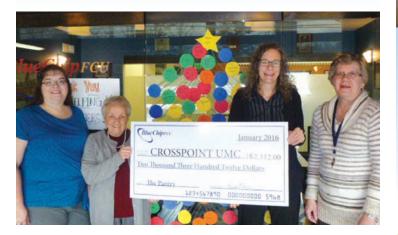

### CrossPoint United Methodist Church Thanks You!

Over the Christmas holiday, Blue Chip FCU did a fund raiser for CrossPoint UMC's food bank. Blue Chip FCU matched each dollar donated by its members. The total raised including the match was \$2,312.00!!! CrossPoint UMC will be able to restock their food bank quickly because of your generosity.